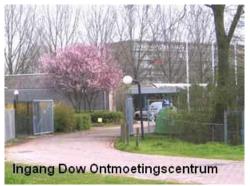

At the end of the street is again a parking lot with on the left hand side the entrance of the Dow PVO-building. Parking is possible on the parking lot in between the Dow PVO building and the hockey fields.