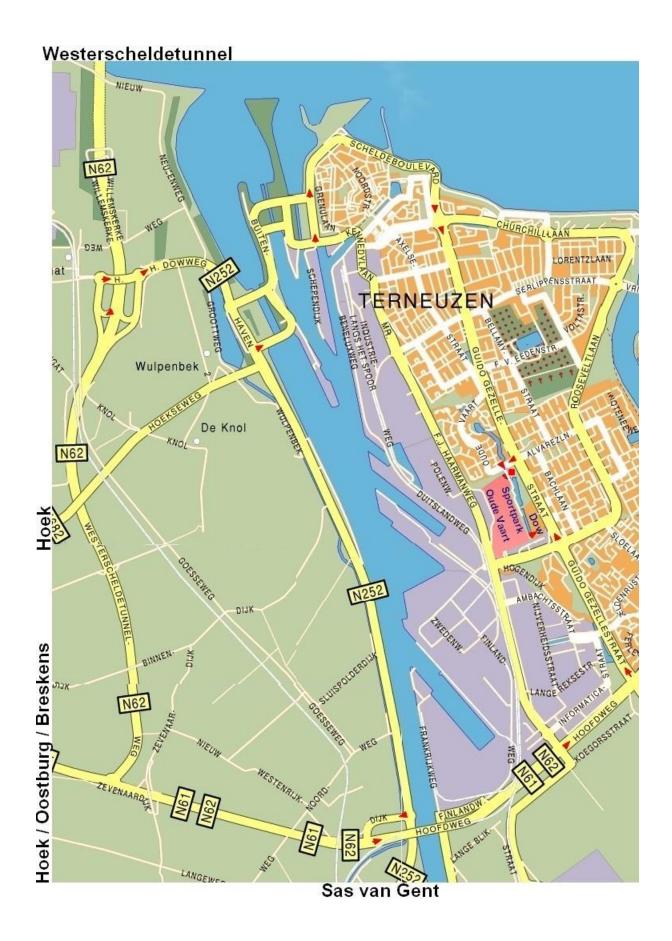

#### **Directions PV Dow**

### From Axel – Zelzate

Follow Terneuzen Centrum - Guido Gezellestraat (see red arrow)

# From Breskens, Oostburg, Sas van Gent via brug Sluiskil

Follow Terneuzen Centrum - Guido Gezellestraat (see red arrow)

## From Zaamslag

Follow Terneuzen Centrum - Guido Gezellestraat (see red arrow)

### From the Westerscheldetunnel

- 1. Take the third exit Terneuzen (after the Sluiskil tunnel).
- 2. Turn left at the first roundabout.
- 3. Straight at the next roundabout.
- 4. Straight at the traffic lights.

For all these directions:

- 1. Straight at first traffic lichts
- 2. Straight at roundabout
- 3. Turn left at traffic lights Oude Vaart
- 4. After ca. 100 meters turn left (you are now at "Sportpark Vliegende Vaart")