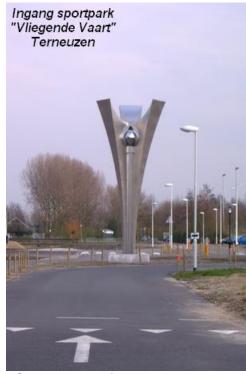

For all these directions:

- 1. Straight at first traffic lichts
- 2. Straight at roundabout
- 3. Turn left at traffic lights Oude Vaart
- 4. After ca. 100 meters turn left (you are now at "Sportpark Vliegende Vaart")

"Sportpark Vliegende Vaart"

Street: Vliegende Vaart

When entering the Sportpark, you'll see a fitness Centre "Bodyline" on the right hand side and an indoor swimming pool on the left hand side.

Going straight you'll see tennis courts on the left hand side and a parking lot and hockey fields on the right hand side.